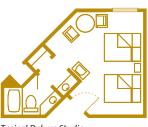

A limited number of 3-Bedroom Grand Villas accommodating up to 12 Guests are available upon request.

Typical Deluxe Studio Villa: 376 Sq. Ft.

Typical 1-Bedroom Villa: 942 Sq. Ft.