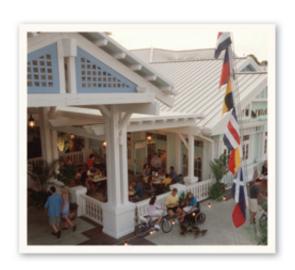

#### **Table-Service Dining**

• Olivia's Cafe – Breakfast, lunch and dinner with American favorites.