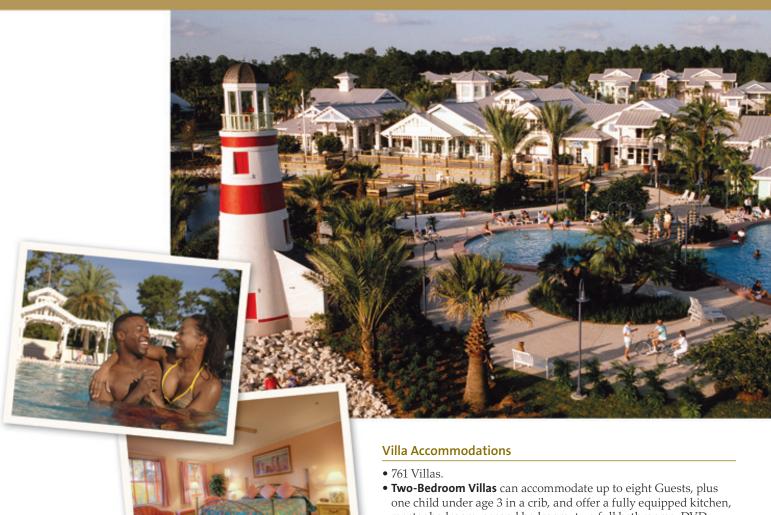

## Disney's Old Key West Resort A charming Disney Deluxe Villa Resort community that

recalls the spirit of the Florida Keys. Your clients can kick back and relax in a Deluxe Studio, or One-or-Two-Bedroom vacation villa featuring all the comforts and conveniences of home.

# Security Kiosk 3 Turtle Shack Snack Bar 2 Pool Bus Transportation

- master bedroom, second bedroom, two full bathrooms, DVD player and private porch or balcony.
- One-Bedroom Villas accommodate up to five Guests, plus one child under age 3 in a crib, and offer a fully equipped kitchen, king-size bed in master bedroom and queen-size sleeper sofa in living room, and private porch or balcony.
- Deluxe Studios accommodate up to four Guests, plus one child under age 3 in a crib, and have a kitchenette, one queen-size bed, double-size sleeper sofa, TV and private porch or balcony.

A limited number of 3-Bedroom Grand Villas accommodating up to 12 Guests are available upon request.

Typical Deluxe Studio Villa: 376 Sq. Ft.

Typical 1-Bedroom Villa: 942 Sq. Ft.

#### Recreation

• Themed feature pool with water slide, three leisure pools, children's pool, whirlpools, health club, Community Hall family recreation room, tennis, fishing, marina watercraft rental, arcade, and recreation activities including Disney movies.

### Transportation

- Water launch service to the *Downtown Disney*® area.
  Bus service to other *Walt Disney World*® Resort locations.