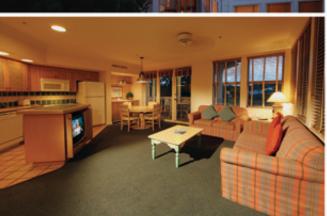

## Disney's Old Key West Resort A charming Disney Deluxe Villa Resort community that

recalls the spirit of the Florida Keys. Your clients can kick back and relax in a Deluxe Studio, or One-or-Two-Bedroom vacation villa featuring all the comforts and conveniences of home.

# Security Kiosk 3 Turtle Shack Snack Bar 2 Pool Bus Transportation

- master bedroom, second bedroom, two full bathrooms, DVD player and private porch or balcony.
- One-Bedroom Villas accommodate up to five Guests, plus one child under age 3 in a crib, and offer a fully equipped kitchen, king-size bed in master bedroom and queen-size sleeper sofa in living room, and private porch or balcony.
- Deluxe Studios accommodate up to four Guests, plus one child under age 3 in a crib, and have a kitchenette, one queen-size bed, double-size sleeper sofa, TV and private porch or balcony.

A limited number of 3-Bedroom Grand Villas accommodating up to 12 Guests are available upon request.

Typical Deluxe Studio Villa: 376 Sq. Ft.

Typical 1-Bedroom Villa: 942 Sq. Ft.