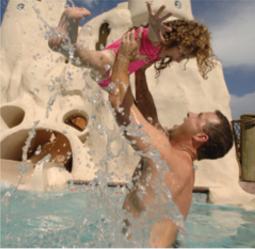

#### Recreation

• Themed feature pool with water slide, three leisure pools, children's pool, whirlpools, health club, Community Hall family recreation room, tennis, fishing, marina watercraft rental, arcade, and recreation activities including Disney movies.