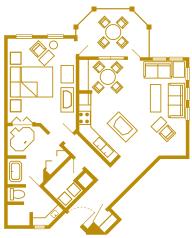

#### Other Dining Options

• Lounge serving appetizers, poolside snack bar and pizza delivery service.

Typical 2-Bedroom Villa: 1,333 Sq. Ft.