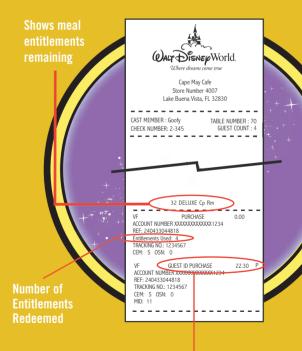

### **Tracking Your Meals**

Your meal usage will be tracked electronically to your package reservation. The example below illustrates a party with 2 Guests ages 10+ and 2 Guests ages 3-9 staying on a threenight/four-day package utilizing one of their meal entitlements.

| Number of<br>Guests in Party     |       | Total<br>Meals | Number of Meals<br>Redeemed | Meals<br>Remaining |
|----------------------------------|-------|----------------|-----------------------------|--------------------|
| 2 Guests<br>ages 10<br>and over: | Meals | 18             | 2                           | 16                 |
| 2 Guests<br>ages 3-9:            | Meals | 18             | 2                           | 16                 |
| Total:                           |       | 36             | 4                           | 32                 |

- After you dine, your party's remaining entitlements will be printed on the receipt.
- You can also contact your hotel concierge at any time for your meal plan balance.

### SAMPLE RECEIPT:

Gratuity and other charges not covered by the Disney Deluxe Dining Plan, charged to room.

Resort

S Lodge

each Club Resorts

12/18/13 9:50 PM