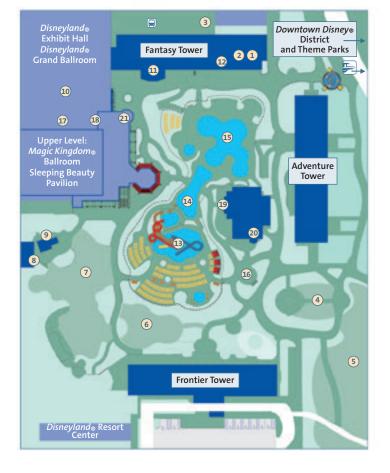

#### **FEATURES & SERVICES**

- 1 Front Desk
- 2 Guest Services
- 3 Bell & Valet Services
- 4 Rose Court Garden
- 5 Adventure Lawn
- 6 Frontier Lawn
- 7 Magic Kingdom® Lawn
- 8 Fitness Center
- 9 Guest Laundry
- 10 Business Center

#### SHOPPING & RECREATION

- 11 Disney's Fantasia Shop
- 12 small world Gifts and Sundries
- 13 Monorail Pool & Slides
- 14 D-Ticket Pool
- 15 E-Ticket Pool
- **16** Outdoor Fireplace

#### **RESTAURANTS & LOUNGES**

- 17) Steakhouse 55 & Lounge
- 18 Goofy's Kitchen
- 19 Tangaroa Terrace -Casual Island Dining
- 20 Trader Sam's -**Enchanted Tiki Bar**
- 21 The Coffee House

**DISNEYLAND**® HOTEL