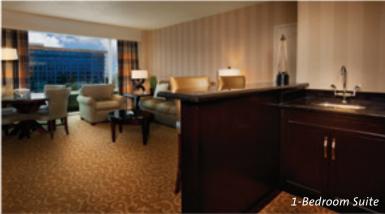

- 973 Rooms, including 71 Suites.
- Standard Rooms accommodate up to five Guests.
- Suites are also available for larger groups.
- View rooms provide spectacular Resort, pool or city views.

Typical 1-Bedroom Suite with 2 queen beds and 1 sleeper sofa, 740-940 Sq. Ft.