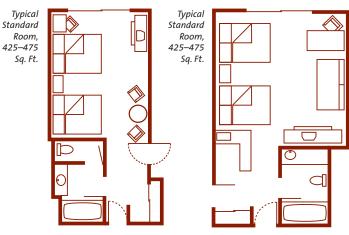

- 973 Rooms, including 71 Suites.
- Standard Rooms accommodate up to five Guests.
- Suites are also available for larger groups.
- View rooms provide spectacular Resort, pool or city views.