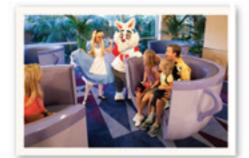

## **Character Dining**

• Goofy's Kitchen – Whimsical buffet-service restaurant featuring brunch and dinner with Disney Characters.