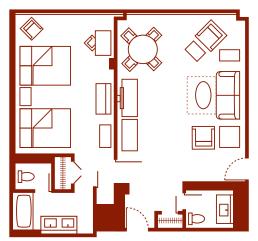

ndard Rooms accommodate up to five Guests.
- Suites are also available for larger groups.
- View rooms provide spectacular Resort, pool or city views.



#### **FEATURES & SERVICES**

- 1 Front Desk
- 2 Guest Services
- 3 Bell & Valet Services
- 4 Rose Court Garden
- 5 Adventure Lawn
- 6 Frontier Lawn
- 7 Magic Kingdom® Lawn
- 8 Fitness Center
- 9 Guest Laundry
- 10 Business Center

#### SHOPPING & RECREATION

- 11 Disney's Fantasia Shop
- 12 small world Gifts and Sundries
- 13 Monorail Pool & Slides
- 14 D-Ticket Pool
- 15 E-Ticket Pool
- **16** Outdoor Fireplace

#### **RESTAURANTS & LOUNGES**

- 17) Steakhouse 55 & Lounge
- 18 Goofy's Kitchen
- 19 Tangaroa Terrace -Casual Island Dining
- 20 Trader Sam's -**Enchanted Tiki Bar**
- 21 The Coffee House





**DISNEYLAND**® HOTEL













Typical 1-Bedroom Suite with 2 queen beds and 1 sleeper sofa, 740-940 Sq. Ft.

# **Dining**

## **Character Dining**

• Goofy's Kitchen – Whimsical buffet-service restaurant featuring brunch and dinner with Disney Characters.

# Signature Dining

• Steakhouse 55 – A fresh update on the classic steakhouse concept with an intimate ambiance and a renowned wine cellar.

#### **Quick-Service Dining**

• Tangaroa Terrace – Casual Island Dining, inspired by Adventureland, features casual island dining accented with tiki torches and tropical music.

# Other Dining Options

- Trader Sam's Enchanted Tiki Bar, a Jungle Cruise-inspired hideaway, offers tropical cocktails, juices and an ambrosial bar menu
- The Coffee House Muffins, bagels, yogurt, coffee and more.
- Pool Bar.

### Recreation

- Mono