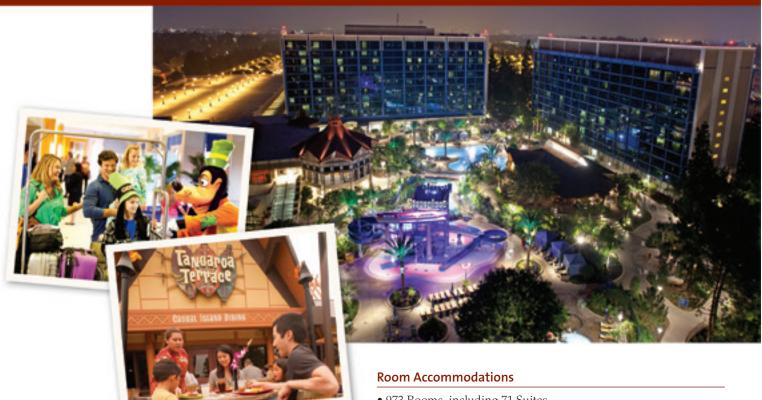

# Disneyland Hotel This legendary hotel, featuring nostalgic elements of the original Disneyland Park, will immerse your clients in magic with enchanting Guest rooms, pools and dining venues. Filled with unexpected delights, a stay at the Disneyland® Hotel is a vacation all by itself!

## **Character Dining**

• Goofy's Kitchen – Whimsical buffet-service restaurant featuring brunch and dinner with Disney Characters.

#### **Quick-Service Dining**

• Tangaroa Terrace – Casual Island Dining, inspired by Adventureland, features casual island dining accented with tiki torches and tropical music.