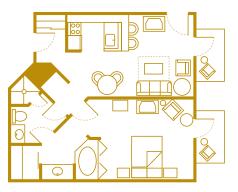

### One Bedroom Villas

accommodate up to four Guests, plus one child under age 3 in a crib, and offer a fully equipped kitchen, king-size bed in master bedroom and queen-size sleeper sofa in living room, washer & dryer and private porch or balcony.