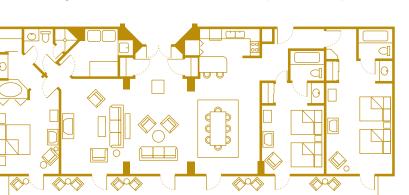

**Two-Bedroom Villa** accommodate up to nine Guests, plus one child under age 3 in a crib

### Two Bedroom Villas

accommodate up to nine Guests, plus one child under age 3 in a crib, and offer a fully equipped kitchen, master bedroom, second bedroom, living room, washer & dryer, and private porch or balcony.