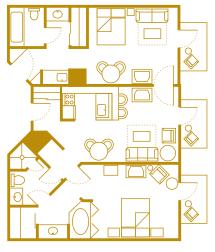

## DISNEY'S BOARDWALK VILLAS

**Deluxe Studio** accommodate up to five Guests, plus one child under age 3 in a crib

**One-Bedroom Villa** accommodate up to four Guests, plus one child under age 3 in a crib

### One Bedroom Villas

accommodate up to four Guests, plus one child under age 3 in a crib, and offer a fully equipped kitchen, king-size bed in master bedroom and queen-size sleeper sofa in living room, washer & dryer and private porch or balcony.