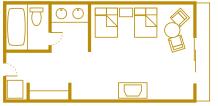

WALT DISNEY WORLD DELUXE RESORT

**Typical Standard Room** Garden and Parking Area View, with one king bed, one king bed and one single day bed, two queen beds, or two queen beds and one single day bed, 434 sq. ft. Accommodates up to five Guests plus one child under age 3 in a crib.

#### Standard Rooms

- 2 queen-size beds & 1 single dav bed or
- 1 king-size bed & 1 single day bed or
- 1 king-size bed
- 2 queen-size beds