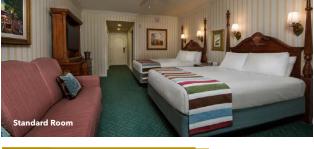

WALT DISNEY WORLD DELUXE RESORT

**Typical Standard Room** Garden and Parking Area View, with one king bed, one king bed and one single day bed, two queen beds, or two queen beds and one single day bed, 434 sq. ft. Accommodates up to five Guests plus one child under age 3 in a crib.

#### Standard Rooms

- 2 queen-size beds & 1 single dav bed or
- 1 king-size bed & 1 single day bed or
- 1 king-size bed
- 2 queen-size beds