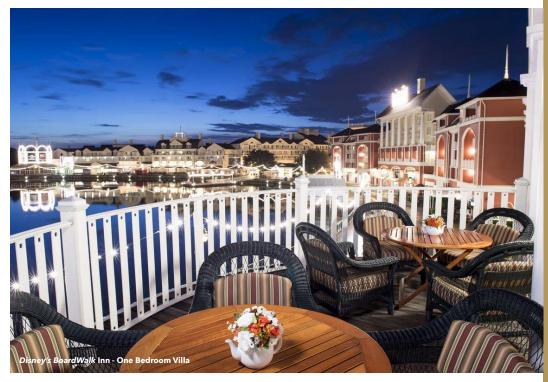

# DELUXE VILLAS

Timeless elegance meets oldfashioned charm at this waterfront Resort hotel. Delight in saltwater taffy-colored cottages, private courtyards and picturesque gardens–plus the ragtime sounds and carnival pastimes of the exciting Coney Island-style boardwalk. Reminiscent of turn-ofthe-century Atlantic City, *Disney's BoardWalk* Villas is located within walking distance to both *Epcot*® and *Disney's Hollywood Studios*®.

### One Bedroom Villas

accommodate up to four Guests, plus one child under age 3 in a crib, and offer a fully equipped kitchen, king-size bed in master bedroom and queen-size sleeper sofa in living room, washer & dryer and private porch or balcony.