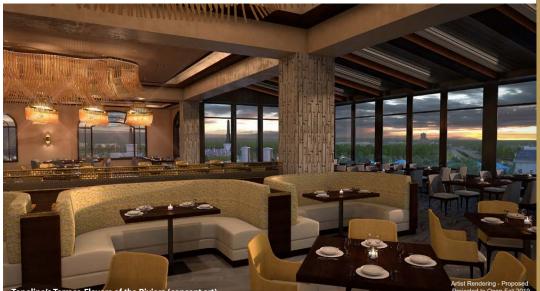

### SIGNATURE TABLE-SERVICE DINING

**Topolino's Terrace-Flavors of the Riviera** -Signature dining location inspired by the cliffside restaurants of the Riviera and located on the top floor, featuring stunning views of the nighttime spectaculars.

### Bar Riva

Pool bar & Grill with Poolside Service with burgers, sandwiches, salads, and a variety of alcoholic and non-alcoholic beverages.

Topolino's Terrace-Flavors of the Riviera (concept art)