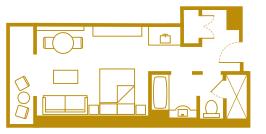

### **One Bedroom**

1 King-Size Bed 1 Queen-Size Pull-down Bed 1 Bunk-Sized Pull-down Bed Sleeps 5