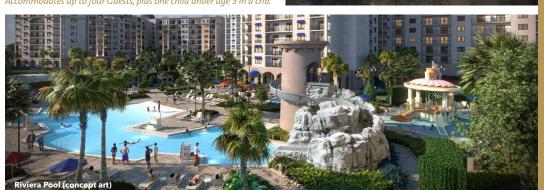

*Riviera Pool* - Picturesque pool, complete with its own pool slide that winds around a stately column tower

*S'il Vous Play* - A public fountain themed kids interactive water featuring characters from Fantasia.