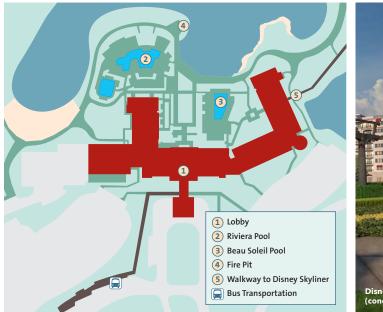

### **DISNEY'S RIVIERA** RESORT

## **TRANSPORTATION**

**Bus Service** to *Walt Disney World*<sup>®</sup> Resort Theme Parks, Water Parks and Disney Springs<sup>®</sup>

**Disney Skyliner** to Epcot<sup>®</sup>, Disney's Hollywood Studios<sup>®</sup>, and select Disney Resort Hotels.

*Riviera Pool* - Picturesque pool, complete with its own pool slide that winds around a stately column tower

*S'il Vous Play* - A public fountain themed kids interactive water featuring characters from Fantasia.

Beau Soleil Pool - Leisure Pool

Activity lawn, Chess lawn, and Fire Pit Bocce ball court

**Athlétique Fitness Center** 