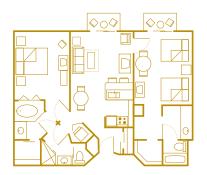

### **Two-Bedroom Villas**

accommodate up to eight Guests, plus one child under age 3 in a crib, and offer a fully equipped kitchen, master bedroom, second bedroom, two full bathrooms, washer and dryer, and private porch or balcony.

Typical 2-Bedroom Villa 1,080 sq. ft. Accommodates up to eight Guests plus one child under age 3 in a crib.