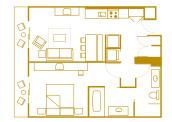

### **One-Bedroom Villas**

accommodate up to four Guests, plus one child under age 3 in a crib, and offer a fully equipped kitchen, king-size bed in master bedroom and queen-size sleeper sofa in living room, washer and dryer and private porch or balcony.

### **One-Bedroom Villas**

accommodate up to rour Guests, plus one child under age 3 in a crib, and offer a fully equipped kitchen, king-size bed in master bedroom and queen-size sleeper sofa in living room, washer and dryer and private porch or balcony