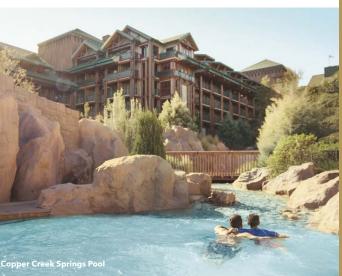

**Copper Creek Springs Pool** 

**Typical Standard Room**, Nature & Courtyard View, with 2 queen-size beds, 340 sq. ft. Accommodates up to four Guests plus one child under age 3 in a crib.

Whispering Canyon Cafe

### Copper Creek Springs Pool -

Heated pool surrounded by nature with a themed 67-foot waterslide.

**Boulder Ridge Cove Pool** 

**Movie Under the Stars** 

**Jogging Trail** 

Wilderness Lodge Campfire Activities