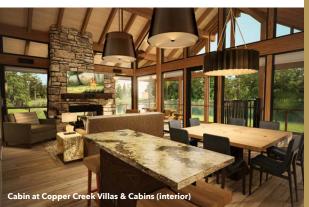

### COPPER CREEK VILLAS & CABINS AT DISNEY'S WILDERNESS LODGE

Accommodates up to eight Guests plus one child under age 3 in a crib.

Typical Cabin, 1,213 sq. ft.

**Typical 2-Bedroom Villa**, 1,051 sq. ft. Accommodates up to eight Guests plus one child under age 3 in a crib.

### Copper Creek Villas & Cabins

are idyllic retreat that evokes a rustic-elegant vibe–a perfect nod to the rich and pioneering heritage of the Pacific Northwest. Standout features include a full range of accommodations with modern amenities–from Deluxe Studios to 26 waterfront Cabins with wraparound porches.

### Cabins

accommodate up to 8 guests, plus one child under age 3 in a crib, and offer fully equipped kitchen, master bedroom, second bedroom, two full bathrooms, washer and dryer, double-sided fireplace, and private, screened-in porch with built in hot-tub.