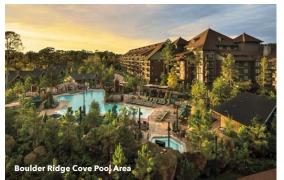

## DISNEY'S WILDERNESS LODGE

- (2) Whispering Canyon Cafe
- ③ Territory Lounge
- 4 Artist Point
- 5 Geyser Point Bar & Grill
- 6 Roaring Fork
- 🕖 Wilderness Lodge Mercantile
- (8) Copper Creek Springs Pool Area
- Sturdy Branches Health Club
- 10 Buttons and Bells Game Arcade
- 1 Teton Boat & Bike Rentals
- Doulder Ridge Cove Pool Area
- 13 Salon by the Springs
- Cypress Courts
- Spitfire Flats Barbecue Pavilion
- 16 Shady Point
- Reunion Station
- Bus Transportation

### Copper Creek Springs Pool -

Heated pool surrounded by nature with a themed 67-foot waterslide.

**Boulder Ridge Cove Pool** 

**Movie Under the Stars** 

**Jogging Trail** 

Wilderness Lodge Campfire Activities