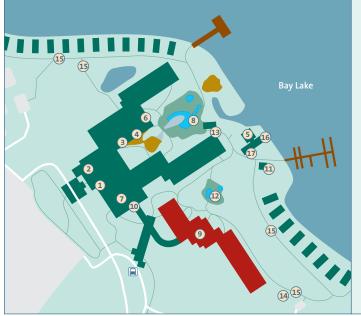

## DISNEY'S WILDERNESS LODGE

- (2) Whispering Canyon Cafe
- ③ Territory Lounge
- 4 Artist Point
- 5 Geyser Point Bar & Grill
- 6 Roaring Fork
- 🕖 Wilderness Lodge Mercantile
- (8) Copper Creek Springs Pool Area
- Sturdy Branches Health Club
- 10 Buttons and Bells Game Arcade
- 1 Teton Boat & Bike Rentals
- Doulder Ridge Cove Pool Area
- 13 Salon by the Springs
- Cypress Courts
- Spitfire Flats Barbecue Pavilion
- 16 Shady Point
- Reunion Station
- Bus Transportation