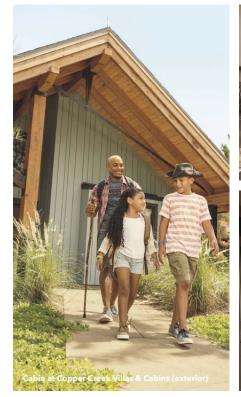

### COPPER CREEK VILLAS & CABINS AT DISNEY'S WILDERNESS LODGE

Accommodates up to eight Guests plus one child under age 3 in a crib.

Typical Cabin, 1,213 sq. ft.

**Typical 2-Bedroom Villa**, 1,051 sq. ft. Accommodates up to eight Guests plus one child under age 3 in a crib.

### Copper Creek Villas & Cabins

are idyllic retreat that evokes a rustic-elegant vibe–a perfect nod to the rich and pioneering heritage of the Pacific Northwest. Standout features include a full range of accommodations with modern amenities–from Deluxe Studios to 26 waterfront Cabins with wraparound porches.

### Cabins

accommodate up to 8 guests, plus one child under age 3 in a crib, and offer fully equipped kitchen, master bedroom, second bedroom, two full bathrooms, washer and dryer, double-sided fireplace, and private, screened-in porch with built in hot-tub.