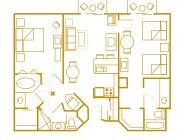

### **Two-Bedroom Villas**

accommodate up to eight Guests, plus one child under age 3 in a crib, and offer a fully equipped kitchen, master bedroom, second bedroom, two full bathrooms, washer and dryer, and private porch or balcony.

Typical 2-Bedroom Villa 1,080 sq. ft. Accommodates up to eight Guests plus one child under age 3 in a crib.