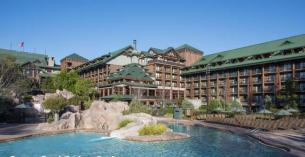

### Copper Creek Springs Pool -

Heated pool surrounded by nature with a themed 67-foot waterslide.

**Boulder Ridge Cove Pool** 

**Movie Under the Stars** 

**Jogging Trail** 

Wilderness Lodge Campfire Activities