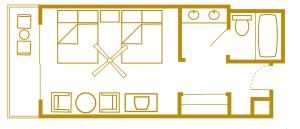

**Copper Creek Springs Pool** 

**Typical Standard Room**, Nature & Courtyard View, with 2 queen-size beds, 340 sq. ft. Accommodates up to four Guests plus one child under age 3 in a crib.

Whispering Canyon Cafe