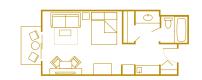

**Typical 1-Bedroom Villa**, 684 sq. ft. Accommodates up to four Guests plus one child under age 3 in a crib.

**Typical Deluxe Studio**, 338 sq. ft. Accommodates up to four Guests plus one child under age 3 in a crib.

### **Deluxe Studios**

accommodates up to four guests, plus one child under age 3, and have a kitchenette, one queen size bed, double-size sleeper sofa and private porch or balcony.