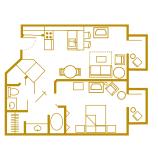

### **Two-Bedroom Villas**

accommodate up to eight Guests, plus one child under age 3 in a crib, and offer a fully equipped kitchen, master bedroom, second bedroom, two full bathrooms, washer and dryer, and private porch or balcony.

Typical 2-Bedroom Villa 1,080 sq. ft. Accommodates up to eight Guests plus one child under age 3 in a crib.