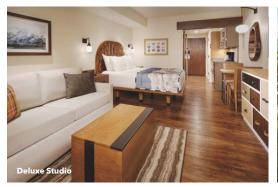

**Typical 1-Bedroom Villa**, 684 sq. ft. Accommodates up to four Guests plus one child under age 3 in a crib.

**Typical Deluxe Studio**, 338 sq. ft. Accommodates up to four Guests plus one child under age 3 in a crib.

### **Deluxe Studios**

accommodates up to four guests, plus one child under age 3, and have a kitchenette, one queen size bed, double-size sleeper sofa and private porch or balcony.