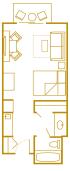

**Typical 1-Bedroom Villa**, 684 sq. ft. Accommodates up to four Guests plus one child under age 3 in a crib.

**Typical Deluxe Studio**, 338 sq. ft. Accommodates up to four Guests plus one child under age 3 in a crib.

### **Deluxe Studios**

accommodates up to four guests, plus one child under age 3, and have a kitchenette, one queen size bed, double-size sleeper sofa and private porch or balcony.