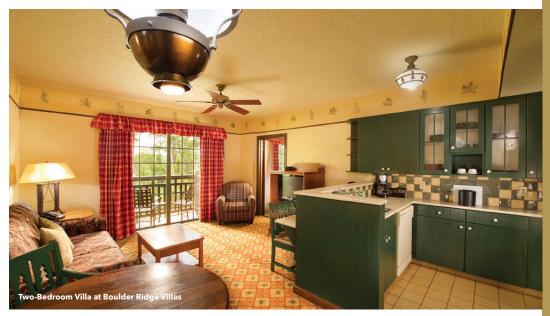

### **Two-Bedroom Villas**

Typical 2-Bedroom Villa 1,080 sq. ft. Accommodates up to eight Guests plus one child under age 3 in a crib.